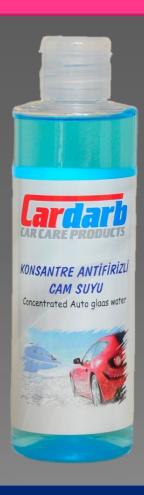

#### **Concentrated Auto Glass Water**

- It increases performance of wiper by providing full contact with the glass wiper blades.
- It removes Oil, soot, dust, insect remains and exhaust gas on windscreen and allows safe viewing.