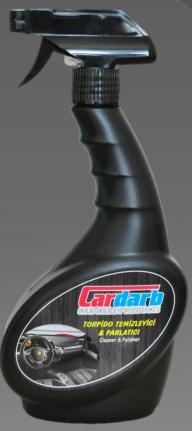

#### **Dashboard Cleaner & Protector**

- \* Renews the color and gloss of vinyl, leather, rubber and plastic surfaces. Protects against the damaging effects of UV rays.
- \* Its high performance formula guards against dulling, fading and cracking.
- \* Leaves no oily residue.
- \* Protects all dashboard, plastic, vinyl, leather, rubber surfaces from sunlight and prevents fading, tarnishing and cracking.
- \* Does not allow dust and dirt, lasts for months.