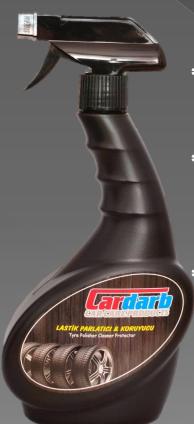

**Tire Polisher & Protector** 

- \* Polishes and protects your tires in one step with special formula.
- \* Brings first day lustre of your tires back regards dusting and polishing your tires against drying, cracking and sun light.
- \* Ideal for bumpers.