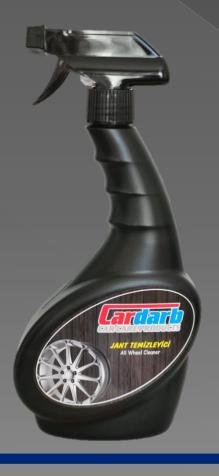

#### Rim Cleaner

- It removes easily, brake lining dusts and road dirts from any sort steel alloy, plastic and aluminium rims.
- It retards dirt formation on your rim due to its spesific formula.
- It does'nt leave any residues.
- It creates a clean and shiny appearance on your rim.