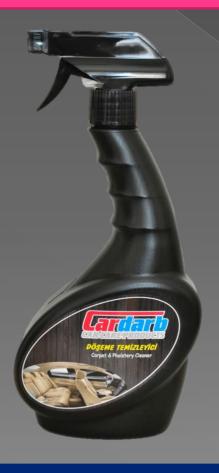

**Upholstery & Carpet Cleaner** 

- Effectively cleans and removes stubborn dirt.
- Deep cleans and deodorizes.