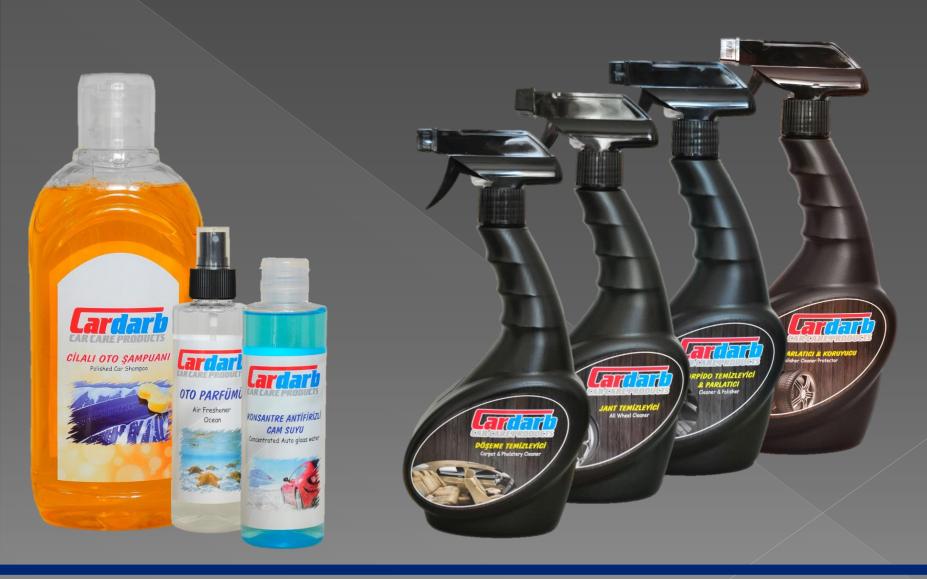

#### Car Shampoo

- \* It causes a repelling power against any soft of dirtiness to be gained by forming a layer on your car's paint.
- \* It prevents fainting away of colour and oxidation.
- \* It doesn't leave any residue.
- \* It is economical since it is concentrated.
- \* Due to it's special formula it doesn't cause any harm to occur on the protective layers of the body and paint.
- \* It retards dirtying and dusting when used regularty.

#### **Auto Airfreshner**

- \* You can safely use in your car and other indoor environments.
- \* Long lasting effect with a special perfume.
- \* Includes Alcohol and special perfumes.

#### **Concentrated Auto Glass Water**

- It increases performance of wiper by providing full contact with the glass wiper blades.
- It removes Oil, soot, dust, insect remains and exhaust gas on windscreen and allows safe viewing.

#### Rim Cleaner

- It removes easily, brake lining dusts and road dirts from any sort steel alloy, plastic and aluminium rims.
- It retards dirt formation on your rim due to its spesific formula.
- It does'nt leave any residues.
- It creates a clean and shiny appearance on your rim.

#### **Dashboard Cleaner & Protector**

- \* Renews the color and gloss of vinyl, leather, rubber and plastic surfaces. Protects against the damaging effects of UV rays.
- \* Its high performance formula guards against dulling, fading and cracking.
- \* Leaves no oily residue.
- \* Protects all dashboard, plastic, vinyl, leather, rubber surfaces from sunlight and prevents fading, tarnishing and cracking.
- \* Does not allow dust and dirt, lasts for months.

**Tire Polisher & Protector** 

- \* Polishes and protects your tires in one step with special formula.
- \* Brings first day lustre of your tires back regards dusting and polishing your tires against drying, cracking and sun light.
- \* Ideal for bumpers.

**Upholstery & Carpet Cleaner** 

- Effectively cleans and removes stubborn dirt.
- Deep cleans and deodorizes.